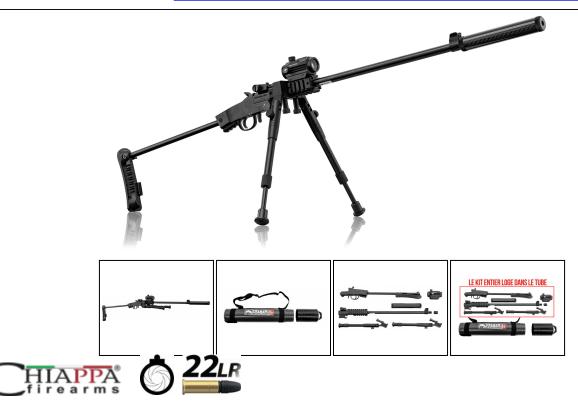

# Discover the Little Badger rifle in a removable version. Ultra compact, this pack will please bushcraft enthusiasts thanks to its storage tube that fits into a backpack.

This survival rifle pack is composed of the following items:

- Chiappa Little Badger Takedown Xtreme 22LR caliber folding rifle (CR395)
- Red and Green Dot Lancer Tactical Reflex 1x30 Black RIS Mount (A68783)
- BO Manufacture pendulum bipod (A52302)
- Carbon sound suppressor 22LR 1/2"x20 (CR900)
- Carrying tube equipped with a strap for carrying over the shoulder.

Once disassembled, all the elements of the Little Badger pack fit into the transport tube!

#### Chiappa Littlebadger Takedown Xtreme 22LR Rifle:

- Adjustable sights.
- 4 + 1 Picatinny rails for scope or red dot attachment.
- Skeleton stock with clips for 12 cartridges.
- Threaded barrel for sound moderator 1/2 X 20 (cal. 22LR) world exclusive to Europ-Arm.
- Color: Black

Comes with a rigid tubular case. This new version separates into two parts at the fret level to be even more compact and discreet.

#### **Red and Green Dot Lancer Tactical:**

For use on small arms only.

- Reticles: Illuminated dot: red or green on 6 levels
- Construction: Black anodized aluminum

- Anti-reflective coated lens
- Lens: 20mm
- Adjustments: by turrets
- Mounting: 21mm Picatinny Rail
- Intensity adjustable to 6 levels per color
- CR2032 battery included (x1)

### **BO** Manufacture pendulum bipod:

Bipod made of metal, adjustable length, foldable.

- Length: min 205mm / max 255mm
- Spring-mounted with opening priority
- Picatinny rail mount with locking screw
- Adjustable to 3 positions:  $0^{\circ} / 90^{\circ} / 180^{\circ}$
- Rubber pad for maximum stability

## Carbon sound suppressor 22LR - 1/2"x20:

- Ultra light and resistant thanks to their interwoven carbon fiber bodies.
- Standard thread 22 LR, 1/2 x 20 UNF.
- Dismountable for cleaning.
- Delivered in blister pack.