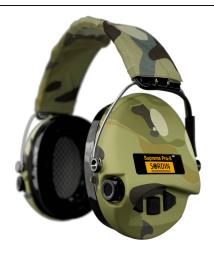

## Protect your hearing without cutting yourself off from your surroundings.

Sordin Supreme Pro-X LED is the luxury version of the Supreme family. It is equipped as standard with GEL sealing rings for greater comfort. The integrated LED light simplifies life in the field in the dark. The light turns on and off easily by pressing the + and - buttons simultaneously. The light is conveniently mounted in the left cup for optimal illumination.

## Technical characteristics:

- Foldable headband with camo patterned fabric.
- Sound quality Stereo
- Ultra comfortable silicone pads.
- Sound power limited to 82dB (A)
- Ambient noise amplification
- Volume setting memory
- Low battery prevention alarm
- Battery type (2 batteries) AAA/LR03

- Battery life, in hours approximately 600 hours
- Weight (without batteries) 310 gr
- SNR = 25 dB, H = 30 dB, M = 22 dB, L = 14 dB
- Standards: EN 352-1, EN 352-4, EN 352-6

The Supreme Pro and Supreme Pro-X offer attenuates harmful sounds to a safe level below 82db(A) while "weak" sounds (distant calls, broken branches and twigs, footsteps on leaves) are amplified: the alliance of protection and comfort. Ideal for big game and approach hunting!