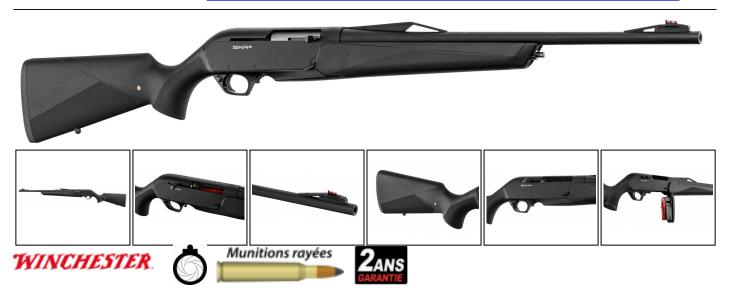

## The semi-automatic rifle signed Winchester for beaten hunting!

The robust SXR2 Composite is extremely efficient. Discreet, it has a stock and a handguard made of ultraresistant composite materials; Equipped with an innovative grid, its grip zones guarantee easy and secure handling.

## The Crosse:

- Completely renewed
- Straighter handle to avoid "breaking the wrist"
- Ambidextrous palm-swell for exceptional grip.
- Innovative grid for a reliable and secure grip
- INFLEX II recoil pad for greater shooting comfort

The hand guard:

- A modern and streamlined design
- Reduction of the width of the handguard by 10%! Better handling of the rifle
- Innovative grid for a reliable and secure grip in all conditions
- Wider cocking lever for ease of operation with or without glove.
- Integration of a slide stop control:
- Increased safety by keeping the breech open when the weapon is unloaded
- Ease of use both for loading and unloading

New front and rear sight set for even faster aiming.

- Adjustable with a 1.5mm Alen key
- Ultra-bright LPA optical fiber
- Mounts and rings:
- Compatible with the existing SXR model
- Integrated rings
- Nomad rails for removable mounts