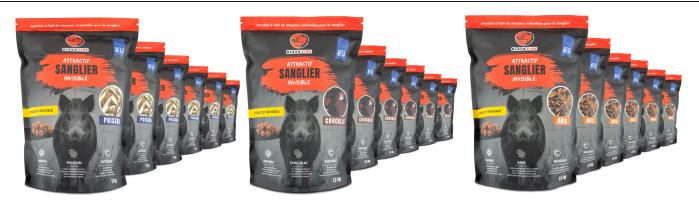

## A complete set of Black Fire invisible attractant with the 3 aromas to maximize your chances of success

Pack including the attractant based on anise, chocolate and fish

- An ultra premium game bait to attract wild boar.
- Developed to blend into nature
- Invisible to the naked eye and weather resistant
- Very palatable smell attracting wild boar
- Packaging: 6 sachets per aroma, making a total of 18 sachets

## BLACK FIRE INVISIBLE uses 3 different scents:

- L'Anis: The wild boars cannot resist it. Its strong smell drives them crazy.
- Chocolate: Wild boars love chocolate. Hunters have used it for over 50 years.
- Fish: Historically, fish is used to attract wild boar. Its strong smell makes it particularly effective.